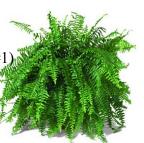

Red (item #2)

Violet (item #4)

Pink (item #6)

Mixed Color Calibrachoa Baskets Many Striking Combos Growers Choice (item #7)

**Boston Fern** (item #1) Old fashioned graceful greenery... Your Grandma's favorite! Bright light inside or shade outdoors